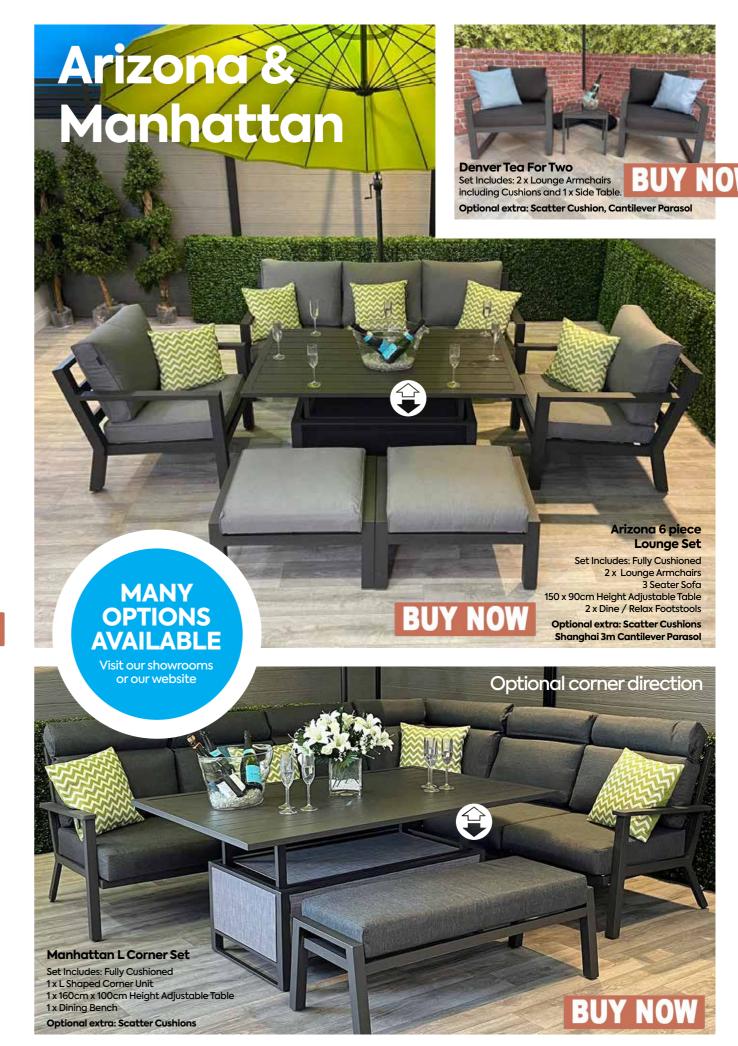

#### Richmond 6 Piece Lounge Set

2 x Lounge Armchairs with Full Cushions 1 x Large 3 Seater Sofa with Full Cushions 1 x Adjustable Height Table 140cm x 80cm 2 x Lounge Stools with Cushions

Optional extra: Scatter Cushions

#### **Denver Sofa Set**

- 1 x 3 Seater Sofa with Full Cushions
- 2 x Lounge Armchairs with Full Cushions
- 1 x 150 x 86cm Dining Height Table
- 1x Bench with Cushion

Optional extra: Scatter Cushions