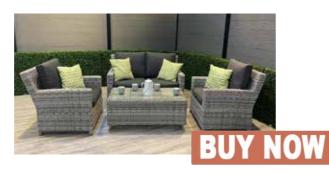

#### Henley 3 Seater Sofa Set

- 1 x 3 Seater Sofa with Full Cushions
- 2 x Henley Lounge Armchairs with Full Cushions
- 1 x 140cm x 80cm Height Adjustable Table
- 2 x Dining Stools with Cushions

Optional extra: Scatter Cushions