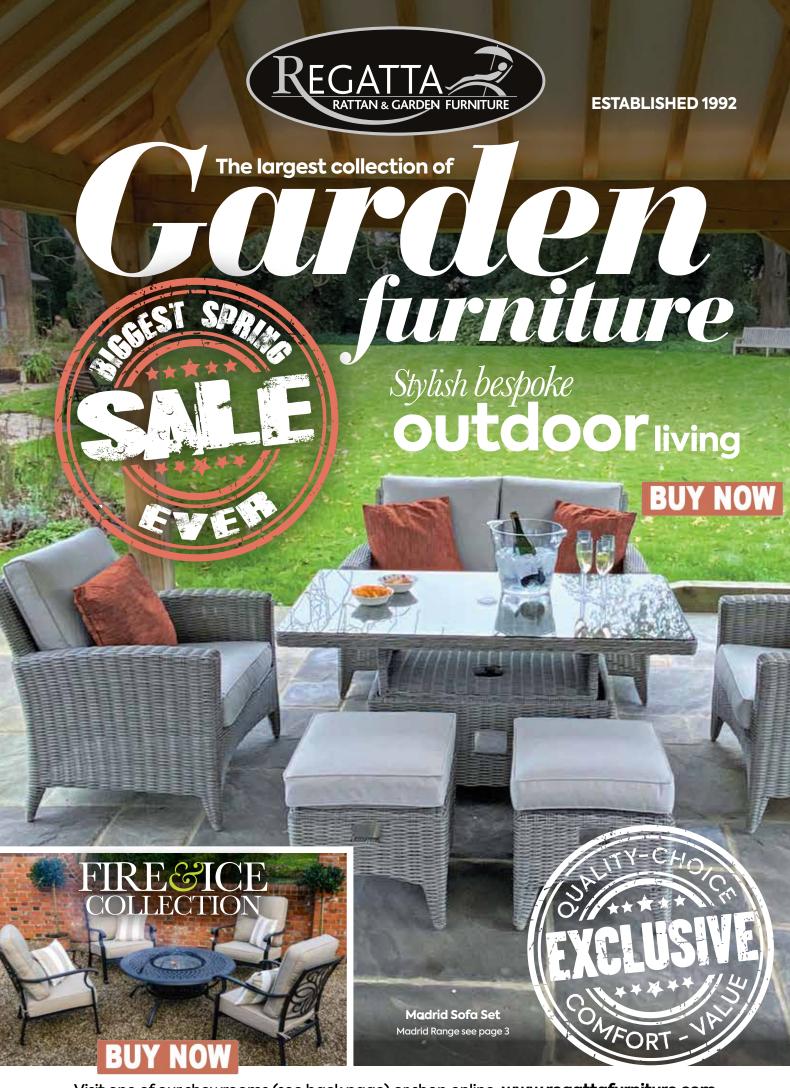

**Henley Curved Corner Dining Set** 

1x Henley Lounge Armchair with Full Cushions

1x Curved Corner Unit with Full Cushions

1 x 120cm x 120cm Aspen Firepit Table

**Optional extra: Scatter Cushions** 

2 x Dining Stools with Cushions

2



#### Henley 3 Seater Sofa Set

- 1 x 3 Seater Sofa with Full Cushions
- 2 x Henley Lounge Armchairs with Full Cushions
- 1 x 140cm x 80cm Height Adjustable Table
- 2 x Dining Stools with Cushions

Optional extra: Scatter Cushions



#### Henley 2 Seater Sofa Set

- 1 x 2 Seater Sofa with Full Cushions
- 2 x Henley Lounge Armchairs with Full Cushions

**Optional extra: Scatter Cushions** 



#### Madrid 3 Seater Sofa Set

- 1x3 Seater Sofa with Full Cushions
- 2 x Madrid Lounge Armchairs with Full Cushions
- 1 x 140cm x 80cm Height Adjustable Tabl