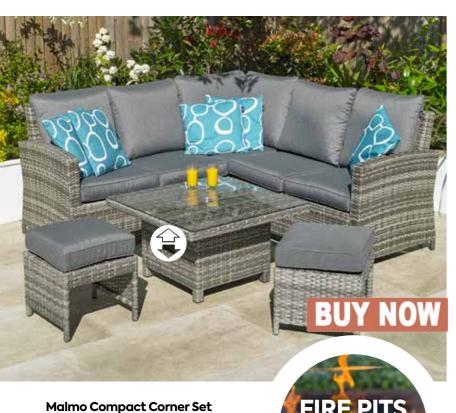

Charcoal Slate

**BUY NOW** 

6

SALES HOTLINE: 01245 209624

1x Compact Corner Unit with Full Cushions 1x 80cm x 80cm Height Adjustable Table

2 x Dining Stools with Cushions

\*Please visit website.

**Optional extra: Scatter Cushions** 