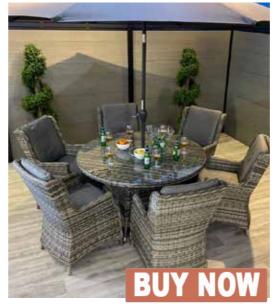

#### Malmo St James 6 Wingback Dining Set

1 x 135cm Dining Table 6 x St James Wingback Dining Armchairs with Full Cushions Optional extra: Parasol

Guaranteed\*

Fast

For all Weave Sets

Our exclusive Firepit, Ice & Grill Collection is designed and crafted to enhance your outdoor living experience.