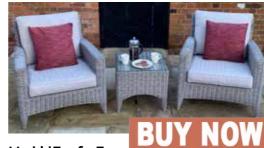

#### Madrid Tea for Two

2 x Madrid Lounge Armchairs with Full Cushions 1 x Side Table

**Optional extra: Scatter Cushions** 

For all Weave Sets