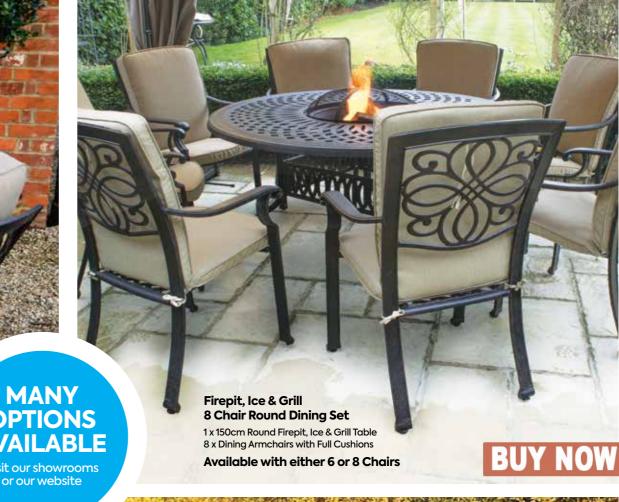

#### Firepit, Ice & Grill 10 Chair Dining Set

1 x 260cm 'Twin Bowl' Firepit, Ice & Grill Table, 10 x Dining Armchairs With Full Cushions

Also available with 8 Chairs