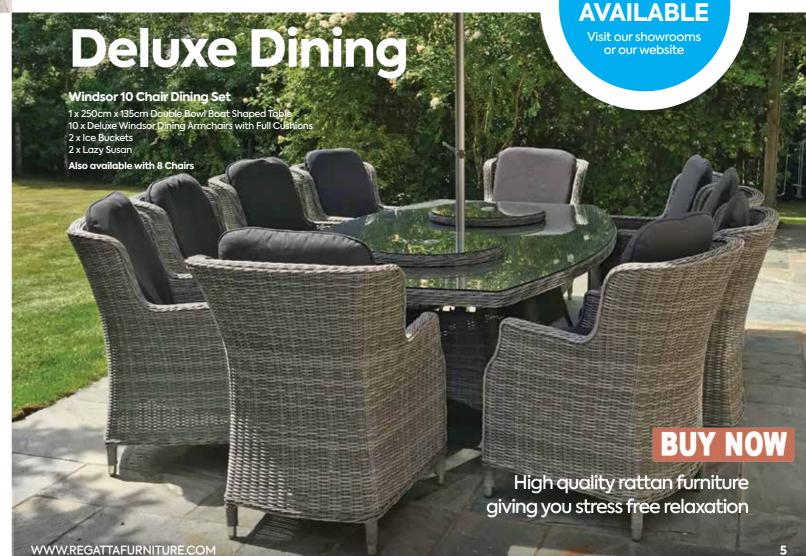

chairs with Full Cushions 1 x Side Table

**Optional extra: Scatter Cushions** 





For all Weave Sets





#### St James Reclining 4 Chair Dining Set

- 1 x 110cm Dining Table
- 4 x St James Reclining Dining Armchairs with Full Cushions



#### Henley 2 Chair Bistro Set

- 1 x 70cm Dining Table
- 2 x Henley Dining Armchairs with Full Cushions





#### Havana 3 Seater Sofa Set

- 1x3 Seater Sofa with Full Cushions
- 2 x Havana Lounge Armchairs with Full Cushions
- 1 x 140cm x 80cm Height Adjustable Table
- 1x Dining Bench with Cushion

**Optional extra: Scatter Cushions** 



#### **Havana Compact Corner Set**

- 1x Compact Corner Unit with Full Cushions
- 1x 90cm x 90cm Height Adjustable Table
- 2 x Dining Stools with Cushions

For all Weave Sets

**Optional extra: Scatter Cushions** 



SALES HOTLINE: 01245 209624





#### Richmond Corner Dining Set

- 1x Corner Unit with Full Cushions
- 1 x 120 x 120cm Height Adjustable Table 2 x Footstools with Cushions

**Optional Extras: Scatter Cushions** 

#### Richmond 6 Piece Lounge Set

2 x Lounge Armchairs with Full Cushions 1 x Large 3 Seater Sofa with Full Cushions 1 x Adjustable Height Table 140cm x 80cm 2 x Lounge Stools with Cushions

Optional extra: Scatter Cushions





#### Boston Sunlounger Set

Complete with
Full Cushions and Double Sun
Lounger Function
Includes: 2 High Back Sunlounger
Sofas with Full Cushions
High Back Corner with

Full Cushions
140cm Square Adjustable
Height Table with Lazy Susan
4 x Dining Stools with Cushions

Optional Extras: Scatter Cushions Parasol

#### New Hampshire Corner Dining Set

1x Sq