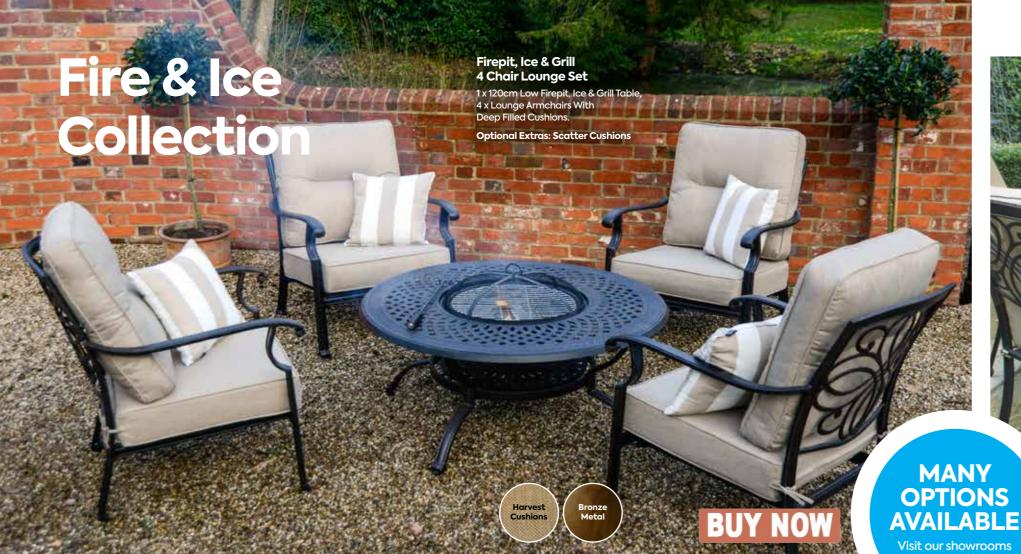

#### Firepit, Ice & Grill Round Dining Set

1 x 120cm Round Firepit Ice & Grill Table, 4 x Dining Armchairs with Full Cushions

13