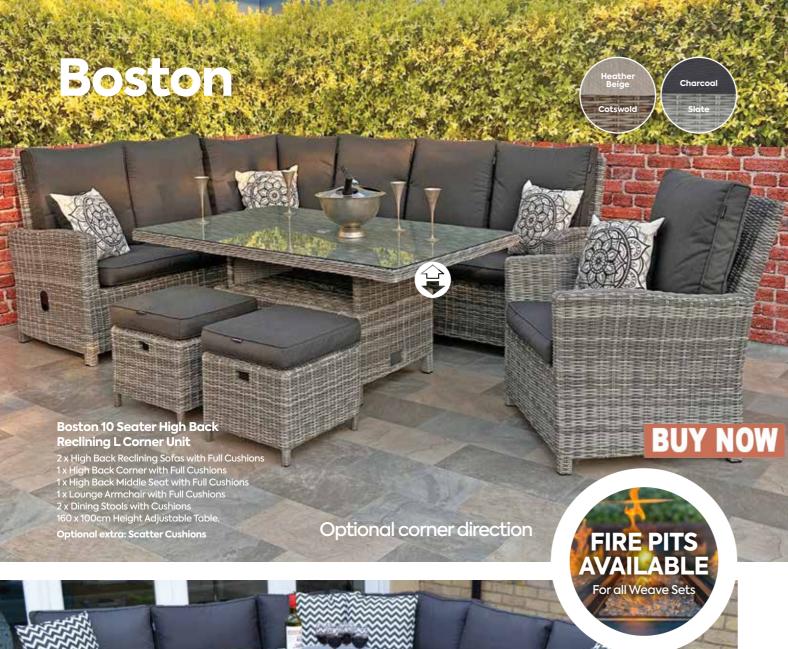

#### Boston Sunlounger Set

Complete with
Full Cushions and Double Sun
Lounger Function
Includes: 2 High Back Sunlounger
Sofas with Full Cushions
High Back Corner with

Full Cushions
140cm Square Adjustable
Height Table with Lazy Susan
4 x Dining Stools with Cushions

Optional Extras: Scatter Cushions Parasol