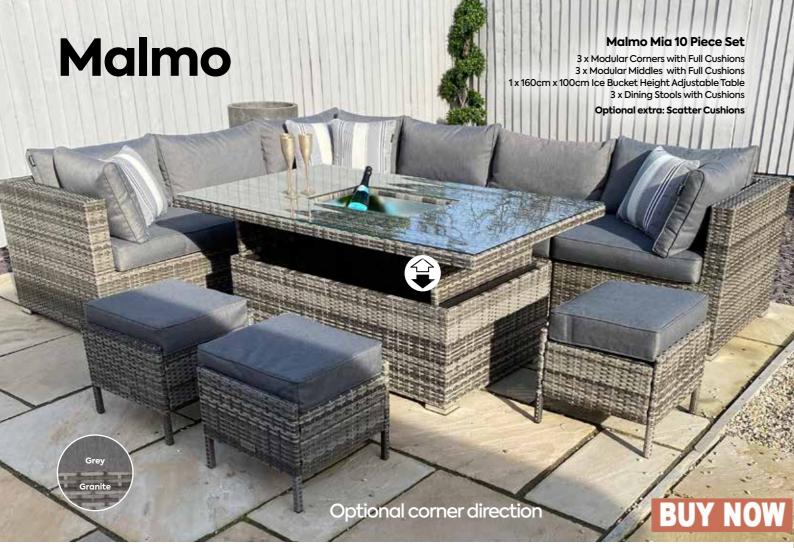

#### Malmo L Corner Set

- 1x L Shaped Corner Unit with Full Cushions
- 1 x 140cm x 80cm Height Adjustable Table
- 1x Dining Bench with Cushion
- 1x Dining Stool with Cushion

**Optional extra: Scatter Cushions** 