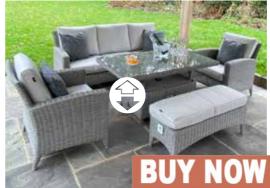

#### Richmond 6 Piece Lounge Set

2 x Lounge Armchairs with Full Cushions 1 x Large 3 Seater Sofa with Full Cushions 1 x Adjustable Height Table 140cm x 80cm 2 x Lounge Stools with Cushions

Optional extra: Scatter Cushions