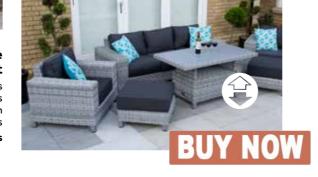

#### Richmond Corner Dining Set

- 1x Corner Unit with Full Cushions
- 1 x 120 x 120cm Height Adjustable Table 2 x Footstools with Cushions

**Optional Extras: Scatter Cushions** 

#### Richmond 6 Piece Lounge Set

2 x Lounge Armchairs with Full Cushions 1 x Large 3 Seater Sofa with Full Cushions 1 x Adjustable Height Table 140cm x 80cm 2 x Lounge Stools with Cushions

Optional extra: Scatter Cushions