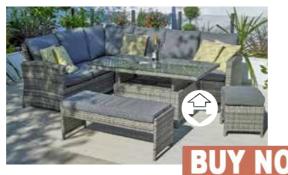

#### Malmo L Corner Set

- 1x L Shaped Corner Unit with Full Cushions
- 1 x 140cm x 80cm Height Adjustable Table
- 1x Dining Bench with Cushion
- 1x Dining Stool with Cushion

**Optional extra: Scatter Cushions** 