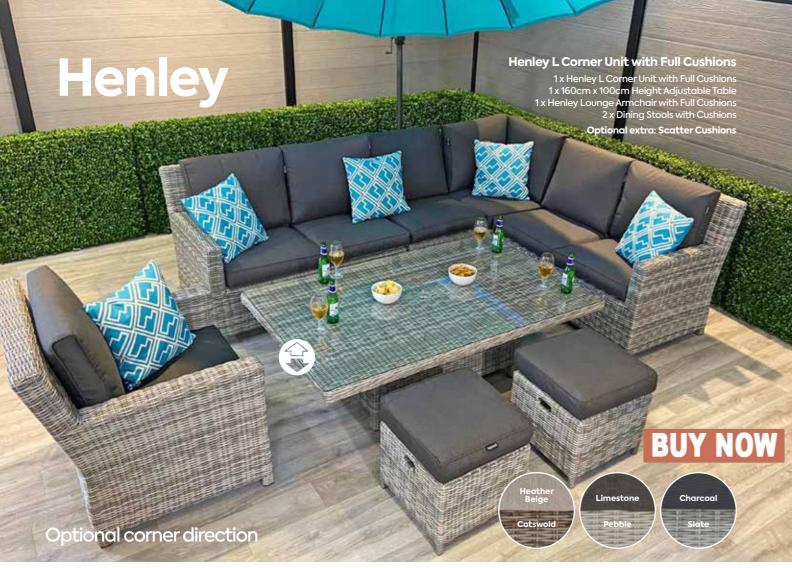

**Henley Curved Corner Dining Set** 

1x Henley Lounge Armchair with Full Cushions

1x Curved Corner Unit with Full Cushions

1 x 120cm x 120cm Aspen Firepit Table

**Optional extra: Scatter Cushions** 

2 x Dining Stools with Cushions

2



#### Henley 3 Seater Sofa Set

- 1 x 3 Seater Sofa with Full Cushions
- 2 x Henley Lounge Armchairs with Full Cushions
- 1 x 140cm x 80cm Height Adjustable Table
- 2 x Dining Stools with Cushions

Optional extra: Scatter Cushions



#### Henley 2 Seater Sofa Set

- 1 x 2 Seater Sofa with Full Cushions
- 2 x Henley Lounge Armchairs with Full Cushions

**Optional extra: Scatter Cushions** 



#### Madrid 3 Seater Sofa Set

- 1x3 Seater Sofa with Full Cushions
- 2 x Madrid Lounge Armchairs with Full Cushions
- 1 x 140cm x 80cm Height Adjustable Table