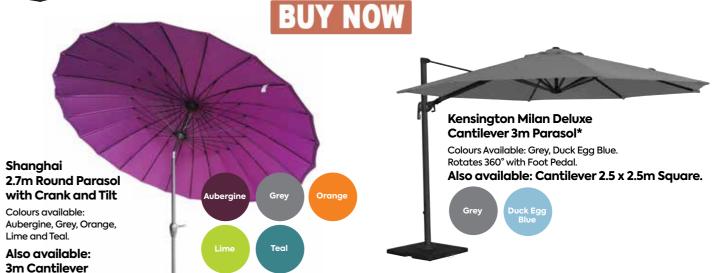

orner Sofa Set Firepit, Ice & Grill Corner Sofa Set with Full Cush 1x Corner Sofa Set, 1x Ottoman 1x Lounge Armchair with Full Cushion 1x 1m Square Ice & Grill Table **BUY NOW**

#### Firepit, Ice & Grill Round Dining Set

1 x 120cm Round Firepit Ice & Grill Table, 4 x Dining Armchairs with Full Cushions









13





#### **Denver Sunlounger Corner Unit**

- 1x Lift Up Sunlounger Corner Unit with Full Cushions
- 1 x 150 x 86cm Dining Height Table
- 1x Dining Bench with Cushion

Optional extra: Scatter Cushions

#### **Denver Sofa Set**

- 1 x 3 Seater Sofa with Full Cushions
- 2 x Lounge Armchairs with Full Cushions
- 1 x 150 x 86cm Dining Height Table
- 1x Bench with Cushion

Optional extra: Scatter Cushions



# Parasols & Accessories

MORE SIZES
AND MODELS AVAILABLE
AND IN STOCK





### HUGE CHOICE OF SCATTER CUSHIONS AVAILABLE





SALES HOTLINE: 01245 209624 WWW.REGATTAFURNITURE.COM \*Parasol base not included.







#### **ESSEX SUPERSTORE**

#### **Regatta Garden Furniture**

A127 Hovefields Avenue (A127 Southend bound, next to Shell services) Wickford, Essex SS12 9JA



#### SUFFOLK SUPERSTORE

#### **Reaatta Garden Furniture**

The Interchange Retail Park London Road, Ipswich, Suffolk IP8 3TT



#### **CHELMSFORD SHOWROOM**

#### **Regatta Garden Furniture**

A12 Junction 21 (next to fuel services), London Road, Witham CM8 1ED



#### **KENT SHOWROOM**

#### **Kensington Garden Furniture**

Birchwood Garden Centre (next to Premier Inn on old A20) London Road, Swanley, Kent BR8 7QD



#### **LONDON SHOWROOM**

#### **Regatta Garden Furniture**

Springtime Nurs