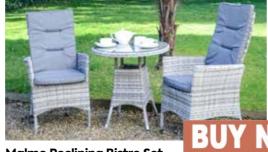

#### Malmo Reclining Bistro Set

1x70cm Dining Table 2 x Reclining Dining Armchairs with Full Cushions