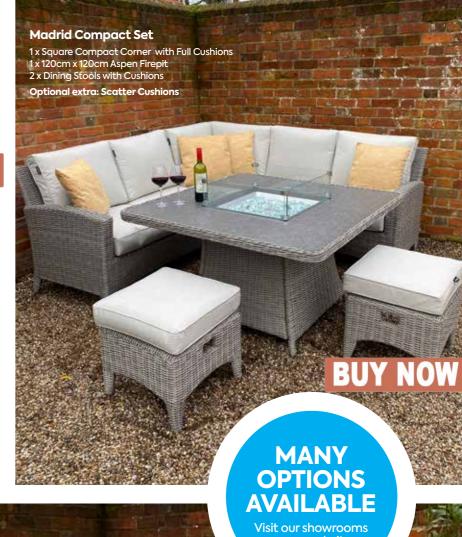

**Henley Curved Corner Dining Set** 

1x Henley Lounge Armchair with Full Cushions

1x Curved Corner Unit with Full Cushions

1 x 120cm x 120cm Aspen Firepit Table

**Optional extra: Scatter Cushions** 

2 x Dining Stools with Cushions