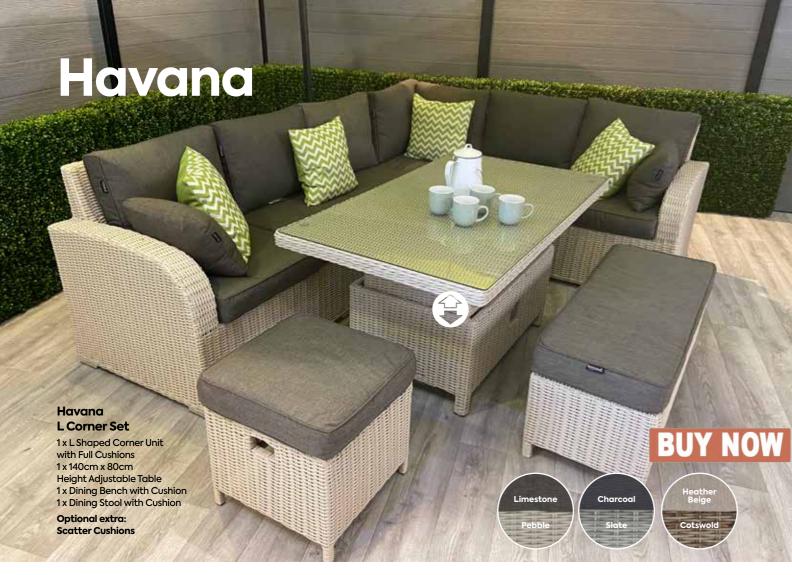

#### Havana 3 Seater Sofa Set

- 1x3 Seater Sofa with Full Cushions
- 2 x Havana Lounge Armchairs with Full Cushions
- 1 x 140cm x 80cm Height Adjustable Table
- 1x Dining Bench with Cushion

**Optional extra: Scatter Cushions** 