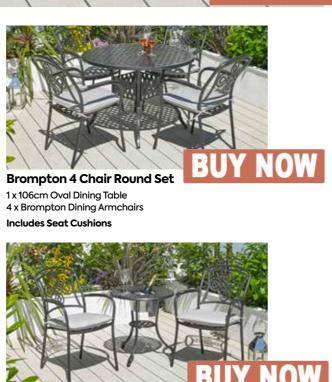

#### Henley 2 Chair Bistro Set

- 1 x 70cm Dining Table
- 2 x Henley Dining Armchairs with Full Cushions