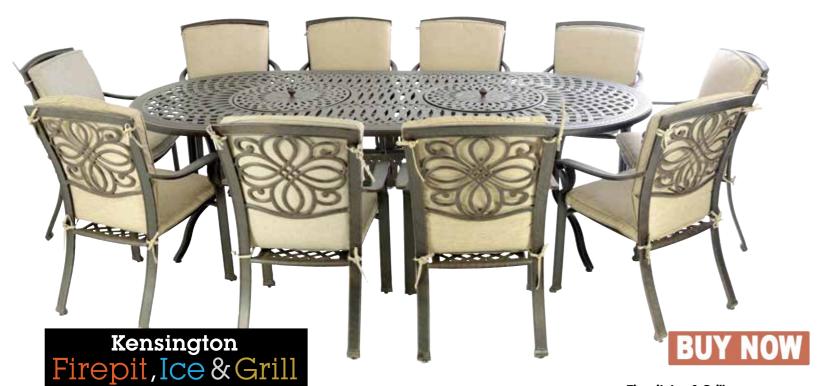

#### Firepit, Ice & Grill 10 Chair Dining Set

1 x 260cm 'Twin Bowl' Firepit, Ice & Grill Table, 10 x Dining Armchairs With Full Cushions

Also available with 8 Chairs