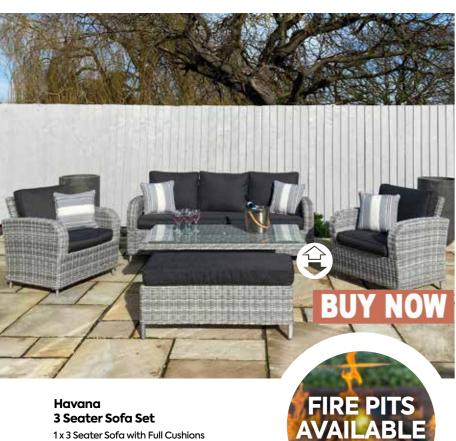

#### Havana 3 Seater Sofa Set

- 1x3 Seater Sofa with Full Cushions
- 2 x Havana Lounge Armchairs with Full Cushions
- 1 x 140cm x 80cm Height Adjustable Table
- 1x Dining Bench with Cushion

**Optional extra: Scatter Cushions** 