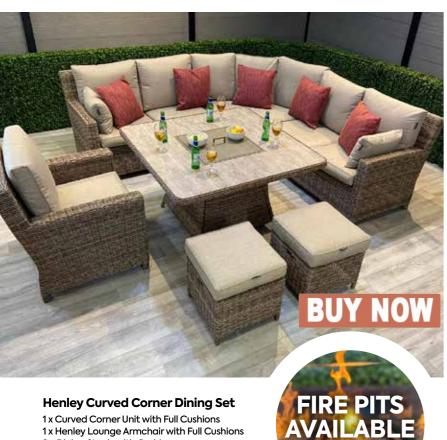

**Henley Curved Corner Dining Set** 

1x Henley Lounge Armchair with Full Cushions

1x Curved Corner Unit with Full Cushions

1 x 120cm x 120cm Aspen Firepit Table

**Optional extra: Scatter Cushions** 

2 x Dining Stools with Cushions