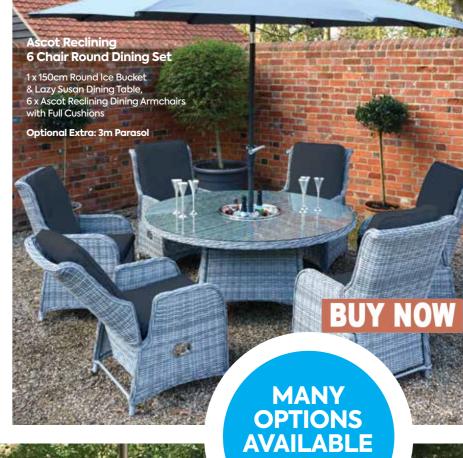

Cushions



#### Henley 2 Seater Sofa Set

- 1 x 2 Seater Sofa with Full Cushions
- 2 x Henley Lounge Armchairs with Full Cushions

**Optional extra: Scatter Cushions** 



#### Madrid 3 Seater Sofa Set

- 1x3 Seater Sofa with Full Cushions
- 2 x Madrid Lounge Armchairs with Full Cushions
- 1 x 140cm x 80cm Height Adjustable Table
- 1x Dining Bench with Cushion

**Optional extra: Scatter Cushions** 



#### Madrid Tea for Two

2 x Madrid Lounge Armchairs with Full Cushions 1 x Side Table

**Optional extra: Scatter Cushions** 





For all Weave Sets





#### St James Reclining 4 Chair Dining Set

- 1 x 110cm Dining Table
- 4 x St James Reclining Dining Armchairs with Full Cushions



#### Henley 2 Chair Bistro Set

- 1 x 70cm Dining Table
- 2 x Henley Dining Armchairs with Full Cushions





#### Havana 3 Seater Sofa Set

- 1x3 Seater Sofa with Full Cushions
- 2 x Havana Lounge Armchairs with Full Cushions
- 1 x 140cm x 80cm Height Adjustable Table
- 1x Dining Bench with Cushion

**Optional extra: Scatter Cushions** 



#### **Havana Compact Corner Set**

- 1x Compact Corner Unit with Full Cushions
- 1x 90cm x 90cm Height Adjustable Table
- 2 x Dining Stools with Cushions

For all Weave Sets

**Optional extra: Scatter Cushions** 



SALES HOTLINE: 01245 209624





#### Richmond Corner Dining Set

- 1x Corner Unit with Full Cushions
- 1 x 120 x 120cm Height Adjustable Table 2 x Footstools with Cushions

**Optional Extras: Scatter Cushions** 

#### Richmond 6 Piece Lounge Set

2 x Lounge Armchairs with Full Cushions 1 x Large 3 Seater Sofa with Full Cushions 1 x Adjustable