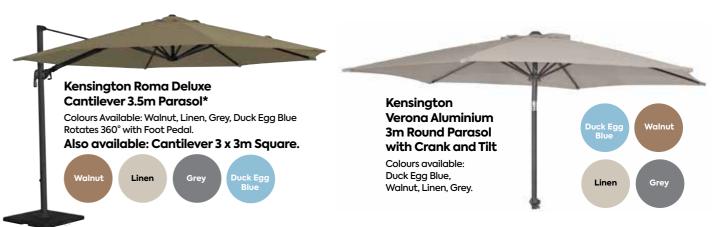

Corner Sofa Set Firepit, Ice & Grill Corner Sofa Set with Full Cush 1x Corner Sofa Set, 1x Ottoman 1x Lounge Armchair with Full Cushion 1x 1m Square Ice & Grill Table **BUY NOW**

#### Firepit, Ice & Grill Round Dining Set

1 x 120cm Round Firepit Ice & Grill Table, 4 x Dining Armchairs with Full Cushions









13





#### **Denver Sunlounger Corner Unit**

- 1x Lift Up Sunlounger Corner Unit with Full Cushions
- 1 x 150 x 86cm Dining Height Table
- 1x Dining Bench with Cushion

Optional extra: Scatter Cushions

#### **Denver Sofa Set**

- 1 x 3 Seater Sofa with Full Cushions
- 2 x Lounge Armchairs with Full Cushions
- 1 x 150 x 86cm Dining Height Table
- 1x Bench with Cushion

Optional extra: Scatter Cushions



# Parasols & Accessories

MORE SIZES
AND MODELS AVAILABLE
AND IN STOCK





### HUGE CHOICE OF SCATTER CUSHIONS AVAILABLE





SALES HOTLINE: 01245 209624 WWW.REGATTAFURNITURE.COM \*Parasol base not included.







#### **ESSEX SUPERSTORE**

#### **Regatta Garden Furniture**

A127 Hovefields Avenue (A127 Southend bound, next to Shell services) Wickford, Essex SS12 9JA



#### SUFFOLK SUPERSTORE

#### **Reaatta Garden Furniture**

The Interchange Retail Park London Road, Ipswich, Suffolk IP8 3TT



#### **CHELMSFORD SHOWROOM**

#### **Regatta Garden Furniture**

A12 Junction 21 (next to fuel services), London Road, Witham CM8 1ED



#### **KENT SHOWROOM**

#### **Kensington Garden Furniture**

Birchwood Garden Centre (next to Premier Inn on old A20) London Road, Swanley, Kent BR8 7QD



#### **LONDON SHOWROOM**

#### **Regatta Garden Furniture**

Springtime Nu