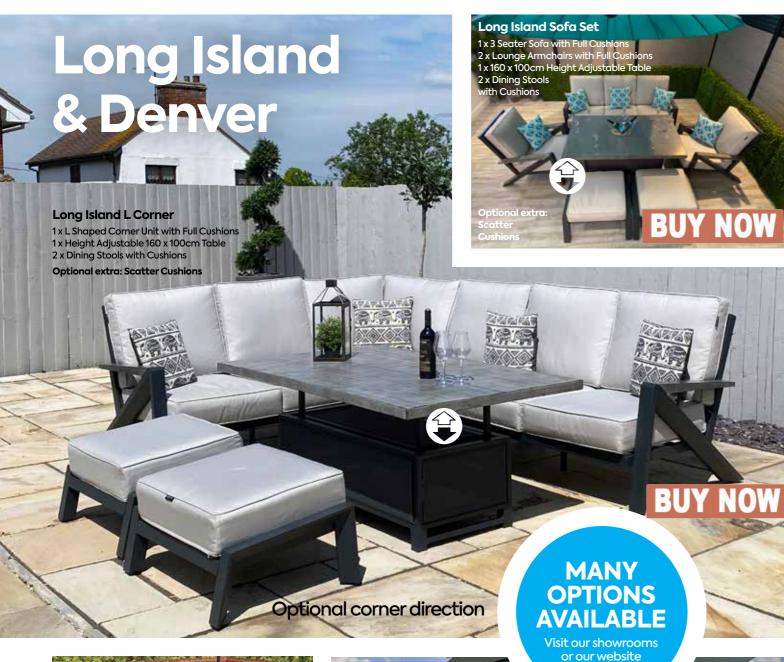

#### **Denver Sunlounger Corner Unit**

- 1x Lift Up Sunlounger Corner Unit with Full Cushions
- 1 x 150 x 86cm Dining Height Table
- 1x Dining Bench with Cushion

Optional extra: Scatter Cushions

#### **Denver Sofa Set**

- 1 x 3 Seater Sofa with Full Cushions
- 2 x Lounge Armchairs with Full Cushions
- 1 x 150 x 86cm Dining Height Table
- 1x Bench with Cushion

Optional extra: Scatter Cushions