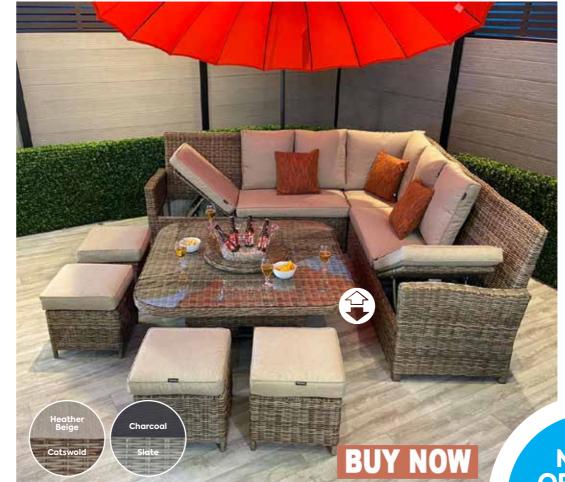

#### New Hampshire Corner Dining Set

1x Square Corner Unit with Full Cushions

1 x 120cm Square Height Adjustable Table with Ice Bucket and Lazy Susan 1 x Lounge Armchair with Full Cushion

1 x Large Ottoman includes Glass and Cushion

Optional Extras: Scatter Cushions

Visit our showrooms or our website

Beautiful lines enhance the natural appeal, giving a relaxed,

WWW.REGATTAFURNITURE.COM

ultra-comfortable, sophisticated profile...

**New Hampshire** 