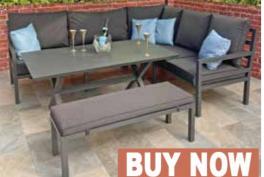

#### Henley 3 Seater Sofa Set

- 1 x 3 Seater Sofa with Full Cushions
- 2 x Henley Lounge Armchairs with Full Cushions
- 1 x 140cm x 80cm Height Adjustable Table
- 2 x Dining Stools with Cushions

Optional extra: Scatter Cushions