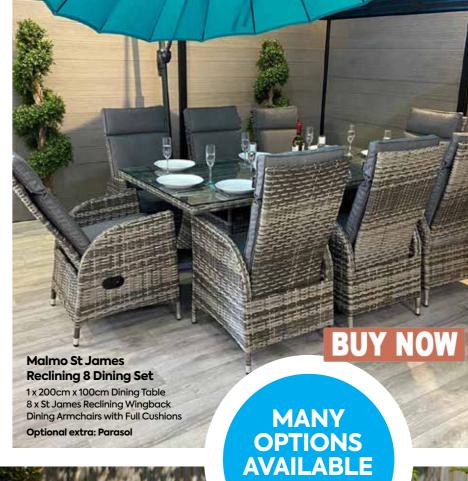

#### Malmo Reclining Bistro Set

1x70cm Dining Table 2 x Reclining Dining Armchairs with Full Cushions

#### Malmo L Corner Set

- 1x L Shaped Corner Unit with Full Cushions
- 1 x 140cm x 80cm Height Adjustable Table
- 1x Dining Bench with Cushion
- 1x Dining Stool with Cushion

**Optional extra: Scatter Cushions** 

#### Malmo St James 6 Wingback Dining Set

1 x 135cm Dining Table 6 x St James Wingback Dining Armchairs with Full Cushions Optional extra: Parasol

Guaranteed\*

Fast

For all Weave Sets

Our exclusive Firepit, Ice & Grill Collection is designed and crafted to enhance your outdoor living experience.