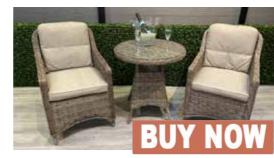

#### Madrid Tea for Two

2 x Madrid Lounge Armchairs with Full Cushions 1 x Side Table

**Optional extra: Scatter Cushions** 

For all Weave Sets