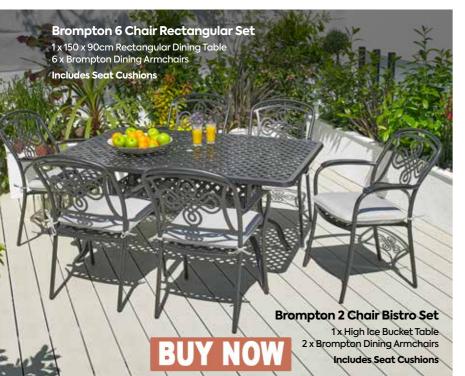

#### Henley 2 Chair Bistro Set

- 1 x 70cm Dining Table
- 2 x Henley Dining Armchairs with Full Cushions