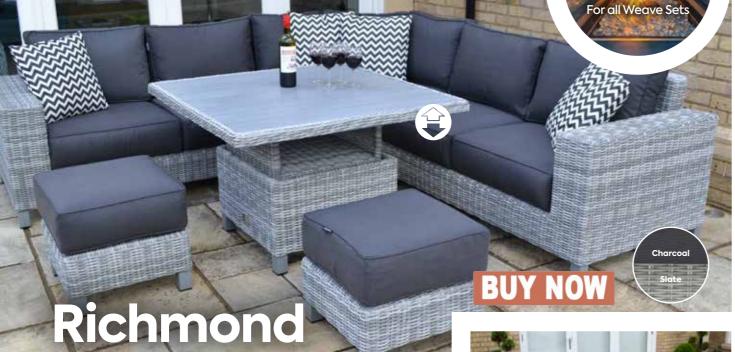

#### Richmond Corner Dining Set

- 1x Corner Unit with Full Cushions
- 1 x 120 x 120cm Height Adjustable Table 2 x Footstools with Cushions

**Optional Extras: Scatter Cushions** 

#### Richmond 6 Piece Lounge Set

2 x Lounge Armchairs with Full Cushions 1 x Large 3 Seater Sofa with Full Cushions 1 x Adjustable Height Table 140cm x 80cm 2 x Lounge Stools with Cushions

Optional extra: Scatter Cushions