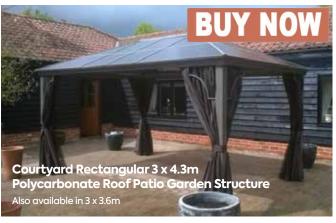

Charcoal Slate

**BUY NOW** 

6

SALES HOTLINE: 01245 209624

1x Compact Corner Unit with Full Cushions 1x 80cm x 80cm Height Adjustable Table

2 x Dining Stools with Cushions

\*Please visit website.

**Optional extra: Scatter Cushions** 