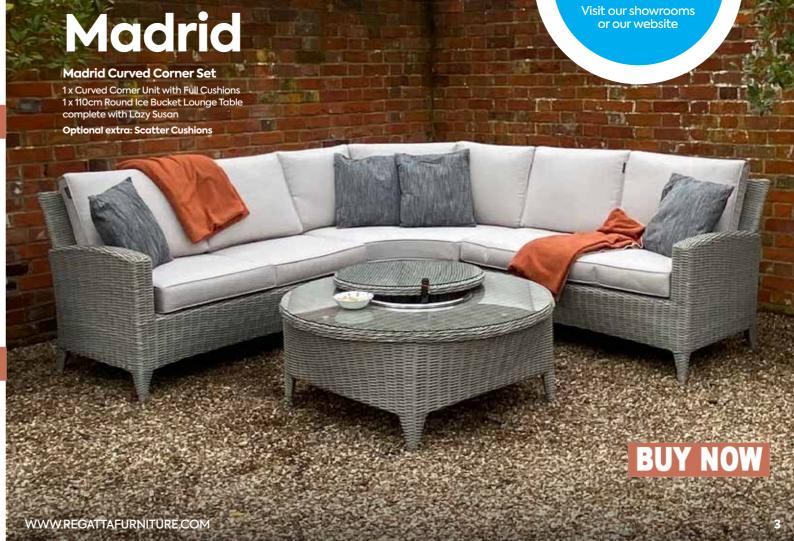

**Henley Curved Corner Dining Set** 

1x Henley Lounge Armchair with Full Cushions

1x Curved Corner Unit with Full Cushions

1 x 120cm x 120cm Aspen Firepit Table

**Optional extra: Scatter Cushions** 

2 x Dining Stools with Cushions