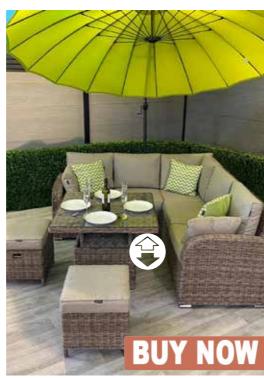

hions
- 2 x Madrid Lounge Armchairs with Full Cushions
- 1 x 140cm x 80cm Height Adjustable Table
- 1x Dining Bench with Cushion

**Optional extra: Scatter Cushions** 



#### Madrid Tea for Two

2 x Madrid Lounge Armchairs with Full Cushions 1 x Side Table

**Optional extra: Scatter Cushions** 





For all Weave Sets





#### St James Reclining 4 Chair Dining Set

- 1 x 110cm Dining Table
- 4 x St James Reclining Dining Armchairs with Full Cushions



#### Henley 2 Chair Bistro Set

- 1 x 70cm Dining Table
- 2 x Henley Dining Armchairs with Full Cushions





#### Havana 3 Seater Sofa Set

- 1x3 Seater Sofa with Full Cushions
- 2 x Havana Lounge Armchairs with Full Cushions
- 1 x 140cm x 80cm Height Adjustable Table
- 1x Dining Bench with Cushion

**Optional extra: Scatter Cushions** 



#### **Havana Compact Corner Set**

- 1x Compact Corner Unit with Full Cushions
- 1x 90cm x 90cm Height Adjustable Table
- 2 x Dining Stools with Cushions

For all Weave Sets

**Optional extra: Scatter Cushions** 



SALES HOTLINE: 01245 209624





#### Richmond Corner Dining Set

- 1x Corner Unit with Full Cushions
- 1 x 120 x 120cm Height Adjustable Table 2 x Footstools with Cushions

**Optional Extras: Scatter Cushions** 

#### Richmond 6 Piece Lounge Set

2 x Lounge Armchairs with Full Cushions 1 x Large 3 Seater Sofa with Full Cushions 1 x Adjustable Height Table 140cm x 80cm 2 x Lounge Stools with Cushions

Optional extra: Scatter Cushions





#### Boston Sunlounger Set

Complete with
Full Cushions and Double Sun
Lounger Function
Includes: 2 High Back Sunlounger
Sofas with Full C