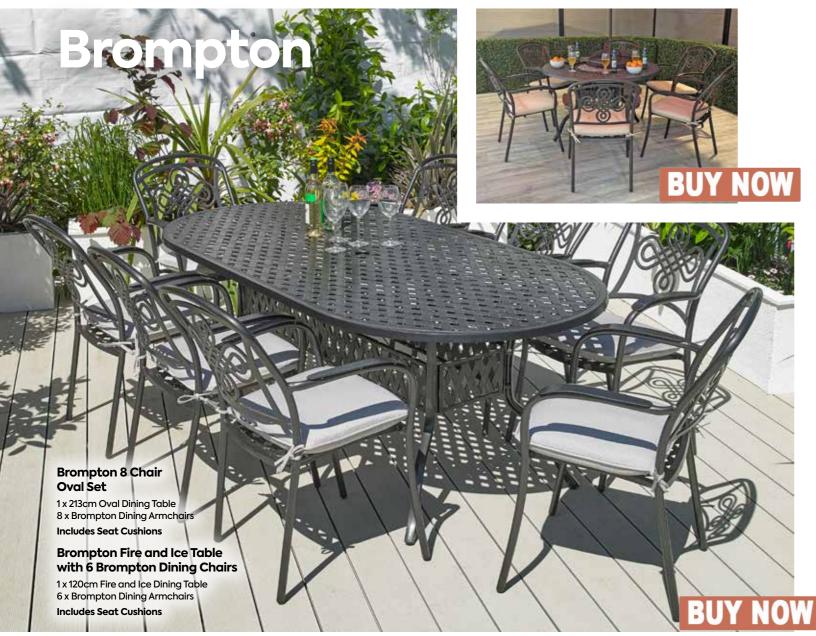

135cm Dining Table 6 x St James Wingback Dining Armchairs with Full Cushions Optional extra: Parasol



Guaranteed\*





Fast







For all Weave Sets







Our exclusive Firepit, Ice & Grill Collection is designed and crafted to enhance your outdoor living experience.

#### Firepit, Ice & Grill 10 Chair Dining Set

1 x 260cm 'Twin Bowl' Firepit, Ice & Grill Table, 10 x Dining Armchairs With Full Cushions

Also available with 8 Chairs

# Optional corner direction Firepit, Ice & Grill Corner Sofa Set Firepit, Ice & Grill Corner Sofa Set with Full Cush 1x Corner Sofa Set, 1x Ottoman 1x Lounge Armchair with Full Cushion 1x 1m Square Ice & Grill Table **BUY NOW**

#### Firepit, Ice & Grill Round Dining Set

1 x 120cm Round Firepit Ice & Grill Table, 4 x Dining Armchairs with Full Cushions









13





#### **Denver Sunlounger Corner Unit**

- 1x Lift Up Sunlounger Corner Unit with Full Cushions
- 1 x 150 x 86cm Dining Height Table
- 1x Dining Bench with Cushion

Optional extra: Scatter Cushions

#### **Denver Sofa Set**

- 1 x 3 Seater Sofa with Full Cushions
- 2 x Lounge Armchairs with Full Cushions
- 1 x 150 x 86cm Dining Height Table
- 1x Bench with Cushion

Optional extra: Scatter Cushions



# Parasols & Accessories

MORE SIZES
AND MODELS AVAILABLE
AND IN STOCK





### HUGE CHOICE OF SCATTER CUSHIONS AVAILABLE





SALES HOTLINE: 01245 209624 WWW.REGATTAFURNITURE.COM \*Parasol base not included.







#### **ESSEX SUPERSTORE**

#### **Regatta Garden Furniture**

A127 Hovefields Avenue (A127 Southend bound, next to Shell services) Wickford, Essex SS12 9JA



#### S