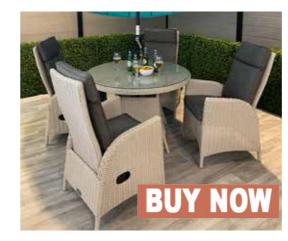

#### St James Reclining 4 Chair Dining Set

- 1 x 110cm Dining Table
- 4 x St James Reclining Dining Armchairs with Full Cushions