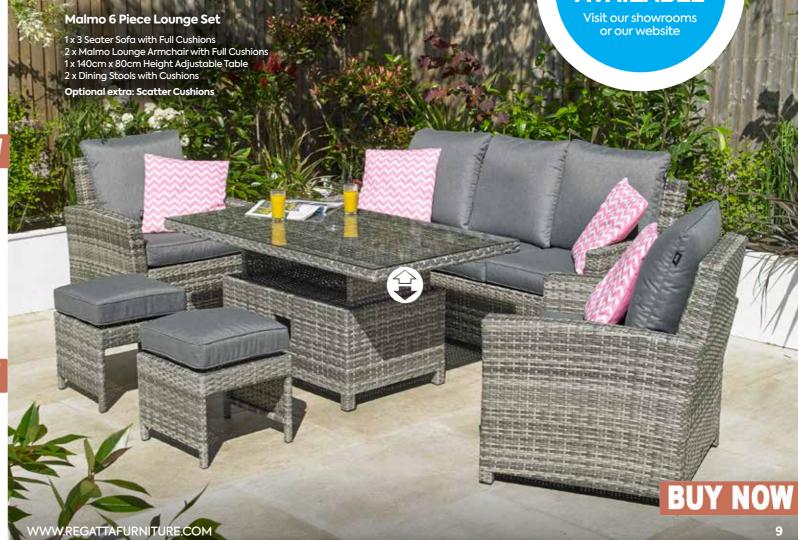

#### Richmond 6 Piece Lounge Set

2 x Lounge Armchairs with Full Cushions 1 x Large 3 Seater Sofa with Full Cushions 1 x Adjustable Height Table 140cm x 80cm 2 x Lounge Stools with Cushions

Optional extra: Scatter Cushions