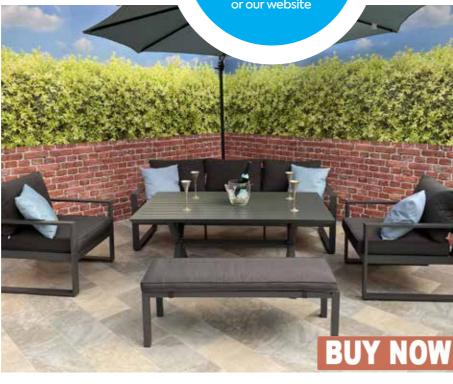

#### Henley 3 Seater Sofa Set

- 1 x 3 Seater Sofa with Full Cushions
- 2 x Henley Lounge Armchairs with Full Cushions
- 1 x 140cm x 80cm Height Adjustable Table
- 2 x Dining Stools with Cushions

Optional extra: Scatter Cushions